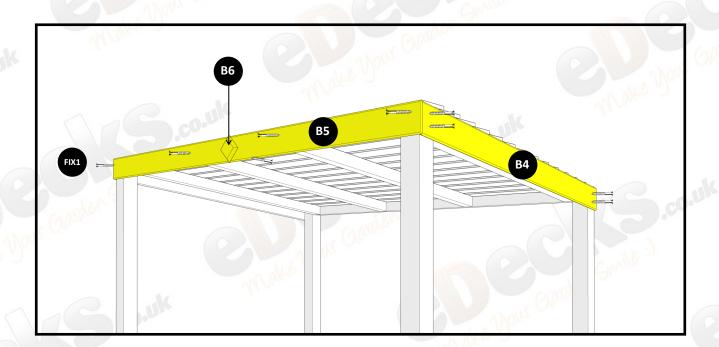

### Step 8

\*To prevent splits, drill a pilot hole before driving screws\*

With the roof fixed in place the fascia boards (B4), (B5) and the decorative piece (B6) can now be installed to finish off the roof section.

The fascia's are fastened into place using 4 x 50mm green screws (FIX 1) as below.

The decorative piece is to be centred on the fascia and fixed in place by screwing through the back of the frame into the piece using 1 x 50mm green screw (FIX 1).