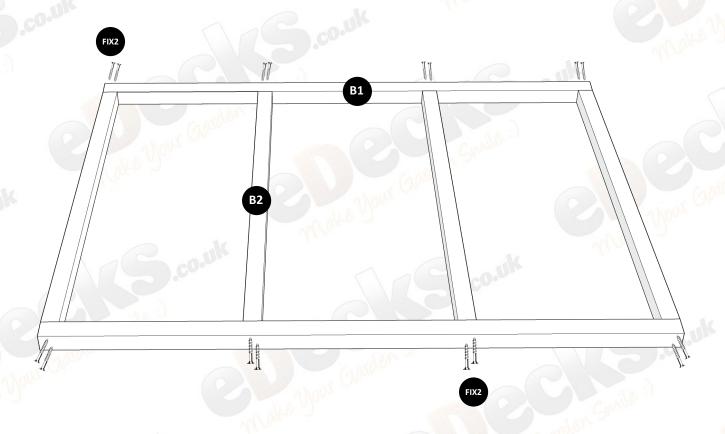

### Step 5

\*To prevent splits, drill a pilot hole before driving screws\*

Using the roof framing parts (B1) and (B2) assemble your roof frame as below.

Screw through the face of (B1) into the rafters / frame timbers (B2) using 2 x 75mm green screws (FIX 2) at each end.

Please Note: Due to the slight angle cuts on pieces (B2) the frame should not lay flat; this is to create the sloping pitch on the roof which will allow for water to run off the back.

(B2) Side Profile