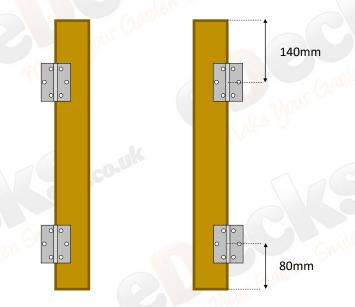

### Step 12

\*To prevent splits, drill a pilot hole before driving screws\*

With the top built the hinges can be screwed into place, these will allow for it to be folded up and down, we recommend fixing them into position as outlined below in the middle of the second board in from either side, secured using 3 x 20mm hinge screws (FIX 5) per hinge.

With the hinges now attached to the top, the top can be screwed onto the shelter frame on the side of your choice.

The hinges should be positioned so that they fasten directly onto the top cladding board and sit flush with the top edge of the cladding board (see below for reference). The hinges are fixed into place using 3 x 20mm hinge screws (FIX 5) per hinge.