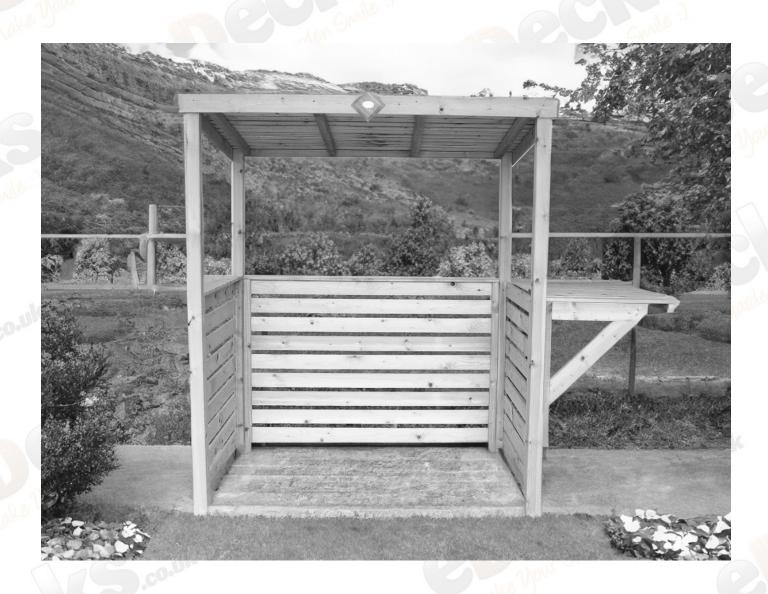

p frame when opened outwards.



All images are for illustration only. Please see individual item listings for actual item specifications.

Page 12 of 14



### Step 14

\*To prevent splits, drill a pilot hole before driving screws\*

To finish the build the auto latch **(FIX 6)** needs to be fixed to the rear post and the locking bar to the underside of the fold out top, this will allow the side to be securely held in place when not folded out and in use.

To align the two parts of the latch, simply fold up the top so that it is in-between the posts, first attaching the locking bar using the provided screws to the frame of the top, with this in place it will be very easy to see exactly where on the post that the latch needs to be fixed so that the two parts interlock.



Page 13 of 14





### **Enjoy your new BBQ Shelter!**

Page 14 of 14