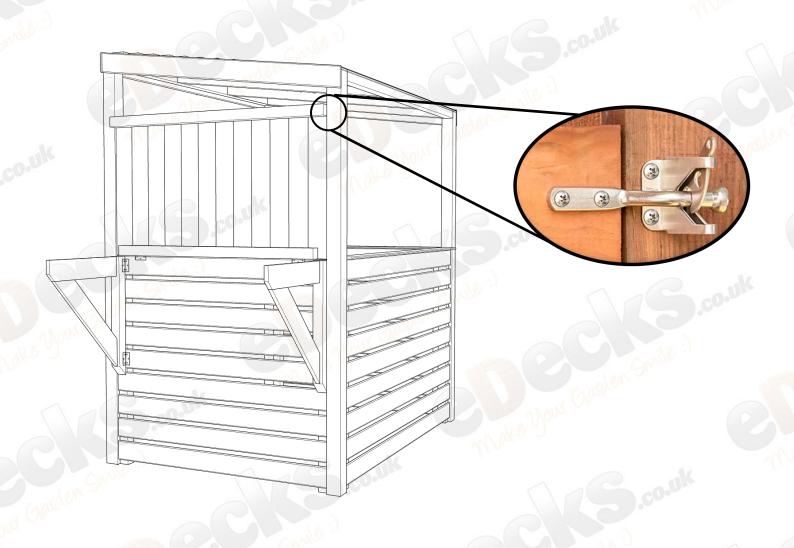

### Step 14

\*To prevent splits, drill a pilot hole before driving screws\*

To finish the build the auto latch **(FIX 6)** needs to be fixed to the rear post and the locking bar to the underside of the fold out top, this will allow the side to be securely held in place when not folded out and in use.

To align the two parts of the latch, simply fold up the top so that it is in-between the posts, first attaching the locking bar using the provided screws to the frame of the top, with this in place it will be very easy to see exactly where on the post that the latch needs to be fixed so that the two parts interlock.