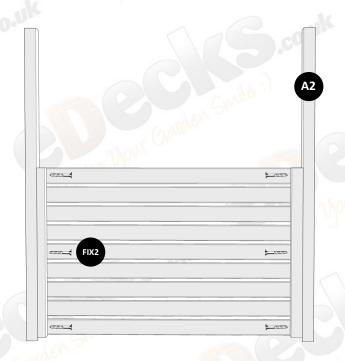

### Step 3

\*To prevent splits, drill a pilot hole before driving screws\*

With the three side/rear panels now built, they can be attached to the corner support posts.

Starting with the rear support posts (A2) place the rear panel between the two posts and screw into place using 3 x 75mm green screws (FIX 2).

The screws should be placed as per the diagram, one at the top, middle and bottom on each side, through the panel frame and into the side of the support posts, the panel should sit 20mm from the floor to prevent ground contact which could cause the timber to suffer from rot if regularly wet.