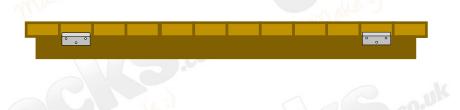

### **Step 13**

\*To prevent splits, drill a pilot hole before driving screws\*

The two fold out top supports that you built in step 10 can now be attached to the main frame of the shelter, these will sit directly beneath the frame of the top (see below for reference).

The hinges should be positioned so that they fasten directly onto the top cladding board and the fifth board down, the fold out supports are fixed into place using 3 x 20mm hinge screws (FIX 5) per hinge.

The fold out supports should almost touch in the middle as per the diagram and will sit in-between the fold out top frame when opened outwards.

All images are for illustration only. Please see individual item listings for actual item specifications.