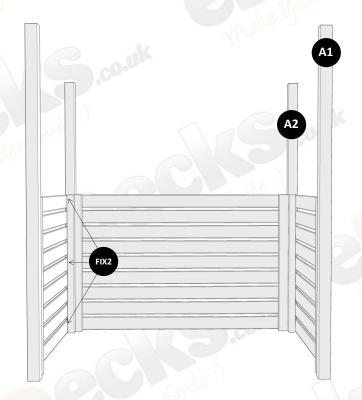

#### Step 4

With the rear section fixed in place, both sides can be then screwed into position as per the diagram to the right.

The fixing method is the same as step 3, using 3 x 75mm green screws (FIX 2) one at the top, middle and bottom on each side, through the panel frame and into the support posts.

We recommend first fastening the side panel to the rear support post (A2) before moving onto the front support posts (A1).

Repeat the process on both sides.

Page 3 of 14