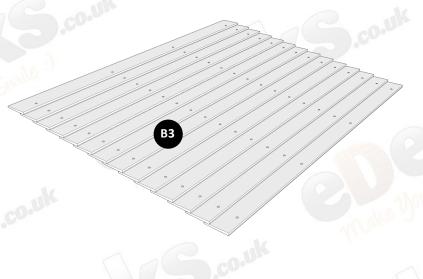

### Step 6

\*To prevent splits, drill a pilot hole before driving screws\*

Attach the featheredge roof boards (B3) to the roof frame you have just built in step 5 using 1 x 50mm green screw (FIX1) per board, per joist as indicated to the right.

Remember to leave a minimum of 20mm overlap on each board and to screw through the thick part of the featheredge board.

The featheredge boards should sit flush at both the front and rear but will overhang the frame at both sides by 70mm.