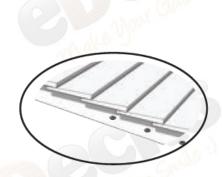

### Step 6

\*To prevent splits, drill a pilot hole before driving screws\*

Attach the featheredge roof boards (B3) to the roof frame you have just built in step 5 using 1 x 50mm green screw (FIX1) per board, per joist as indicated to the right.

Remember to leave a minimum of 20mm overlap on each board and to screw through the thick part of the featheredge board.

The featheredge boards should sit flush at both the front and rear but will overhang the frame at both sides by 70mm.