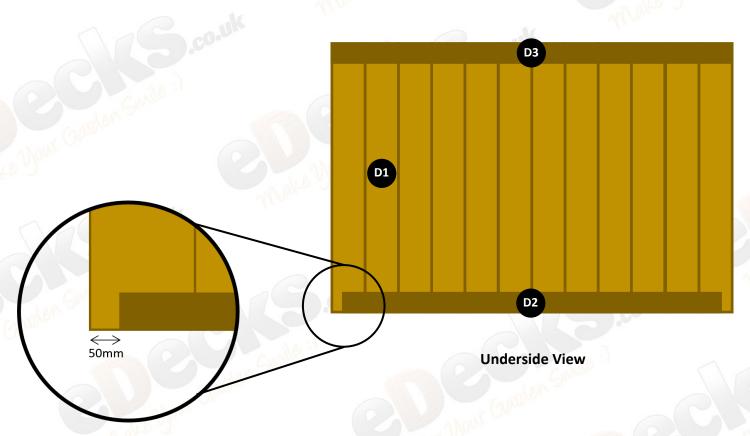

### Step 11

\*To prevent splits, drill a pilot hole before driving screws\*

To build the fold out top, lay out the supporting timbers (D2) and (D3) and arrange the top boards (D1) touching one another over the top.

These are secured in place using two 50mm green screws (FIX 1) at each end per board as indicated, with the exception of the two ends which have the shorter piece of timber as there will only be room for one screw.

The longer of the two frame timbers (D3) should sit flush on both ends whereas the shorter piece (D2) will be 50mm in from the end at both sides, see the diagrams to the right for reference.

All images are for illustration only. Please see individual item listings for actual item specifications.