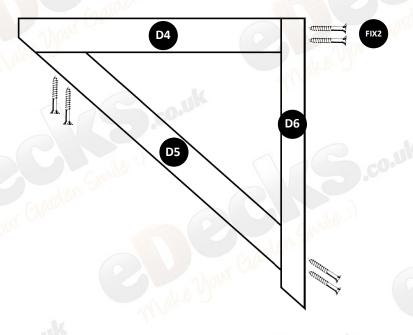

### Step 10

\*To prevent splits, drill a pilot hole before driving screws\*

To construct the two fold out top supports, assemble pieces (D4), (D5), and (D6) as per the below diagram using 2 x 75mm green screws (FIX 2) as indicated in each corner.

Repeat the process for both supports.

With the fold out sides assembled, the 75mm hinges (FIX 4) can be fixed into position using 3 x 20mm hinge screws (FIX 5).

These need to be fitted as per below; pay attention to make sure the hinges are installed on opposing sides to one another to make sure they will be able to fold out in opposite directions once attached to the shelters frame.