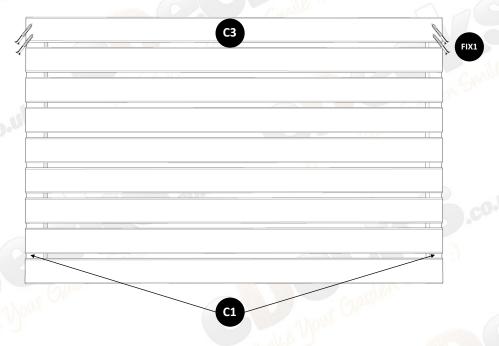

#### Step 2

Next is to create the back panel, which is much the same as the two sides you have built in step one.

Using 2 x cladding frame pieces (C1) and 9 x cladding boards (C3) assemble your rear panel as shown below. The board at the top should fit flush with the frame piece, working down the timber with 25mm spaces in between each board.

Each board is held in place using 2x 50mm green screws (FIX 1) per side, per board, driven through the face of the cladding into the frame.

All images are for illustration only. Please see individual item listings for actual item specifications.