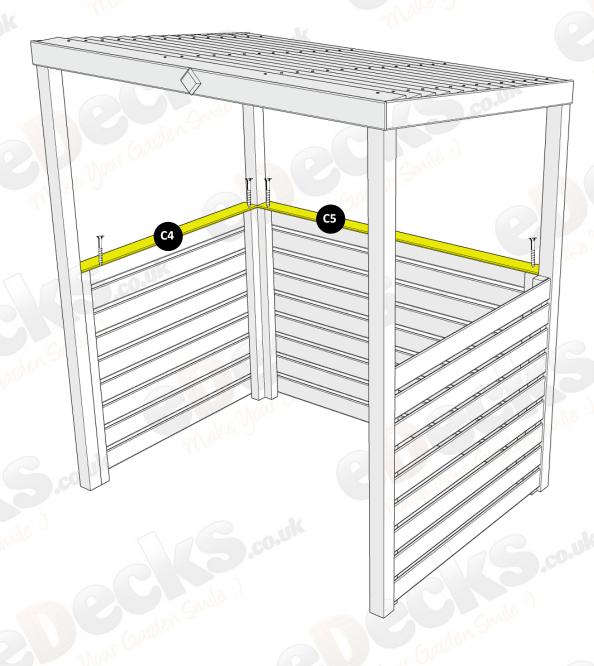

### Step 9

\*To prevent splits, drill a pilot hole before driving screws\*

To complete the shelter part of the build, install the side and rear capping rails (C4) and (C5).

These should sit flush in-between your corner posts and are secured using 1 x 50 green screw (FIX 1) at each end, the screws should be driven through the capping rails and down into the frame uprights in the corners.

Page 8 of 14