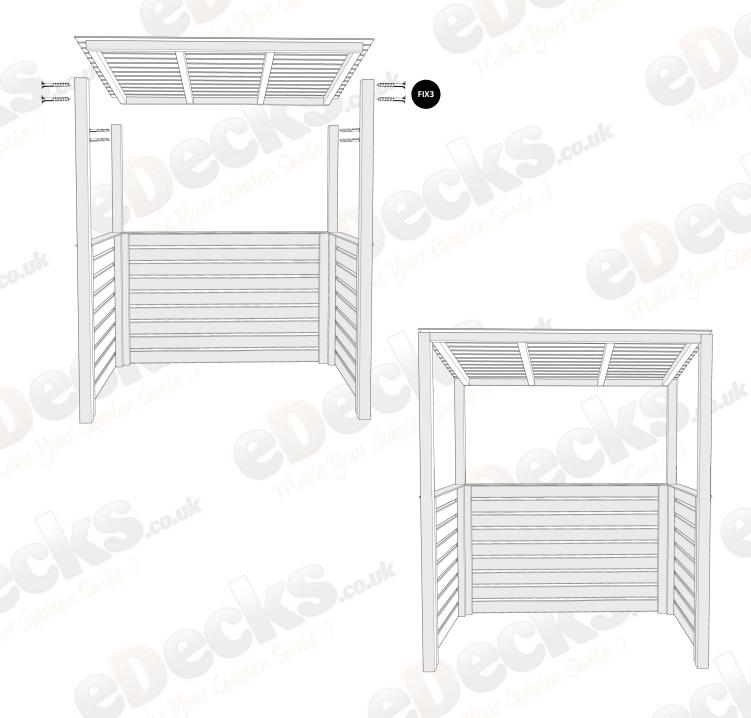

### Step 7

\*To prevent splits, drill a pilot hole before driving screws\*

Lift the roof above the corner posts and rest it in place, the outer edges of the roof frame should sit inside the posts.

Fix the roof in place using 2 x 100mm wood screws (FIX 3) per corner driving through the posts from the outside.

All images are for illustration only. Please see individual item listings for actual item specifications.

Page 6 of 14