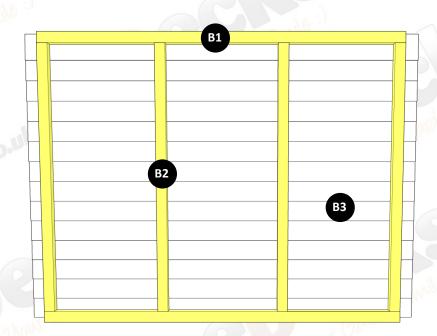

### Step 5

\*To prevent splits, drill a pilot hole before driving screws\*

Using the roof framing parts (B1) and (B2) assemble your roof frame as below.

Screw through the face of (B1) into the rafters / frame timbers (B2) using 2 x 75mm green screws (FIX 2) at each end.