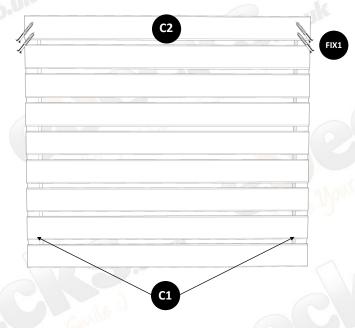

#### Step 1

\*To prevent splits, drill a pilot hole before driving screws\*

Using 2 x cladding frame pieces (C1) and 9 x cladding boards (C2) assemble your side panels as shown below. The board at the top should fit flush with the frame piece, working down the timber with 25mm spaces in between each board.

Each board is held in place using 2x 50mm green screws (FIX 1) per side, per board, driven through the face of the cladding into the frame.

Repeat for both side panels.