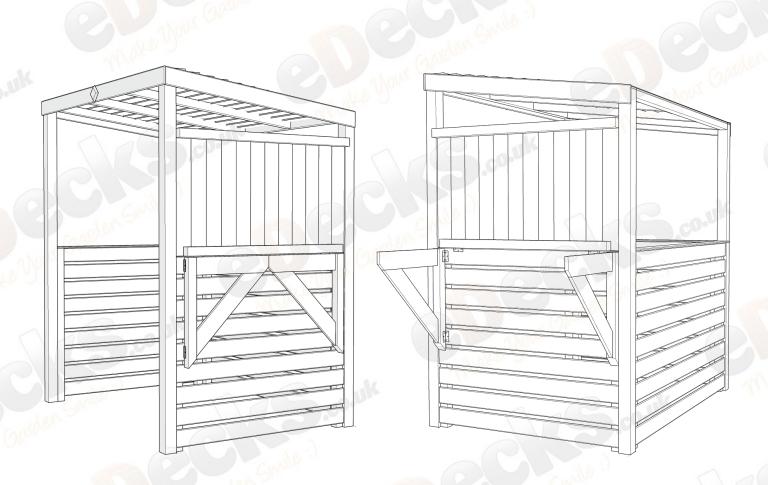

### Step 9

\*To prevent splits, drill a pilot hole before driving screws\*

To complete the shelter part of the build, install the side and rear capping rails (C4) and (C5).

These should sit flush in-between your corner posts and are secured using 1 x 50 green screw (FIX 1) at each end, the screws should be driven through the capping rails and down into the frame uprights in the corners.

### Step 10

\*To prevent splits, drill a pilot hole before driving screws\*

To construct the two fold out top supports, assemble pieces (D4), (D5), and (D6) as per the below diagram using 2 x 75mm green screws (FIX 2) as indicated in each corner.

### **Step 13**

\*To prevent splits, drill a pilot hole before driving screws\*

The two fold out top supports that you built in step 10 can now be attached to the main frame of the shelter, these will sit directly beneath the frame of the top (see below for reference).