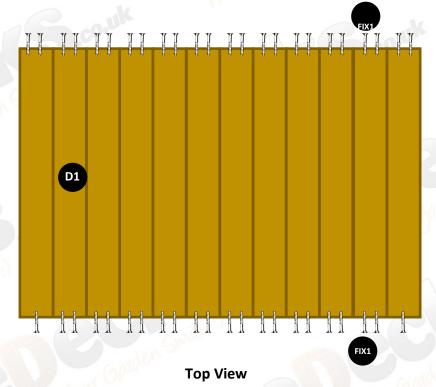

### Step 6

\*To prevent splits, drill a pilot hole before driving screws\*

Attach the featheredge roof boards (B3) to the roof frame you have just built in step 5 using 1 x 50mm green screw (FIX1) per board, per joist as indicated to the right.

Remember to leave a minimum of 20mm overlap on each board and to screw through the thick part of the featheredge board.

The featheredge boards should sit flush at both the front and rear but will overhang the frame at both sides by 70mm.