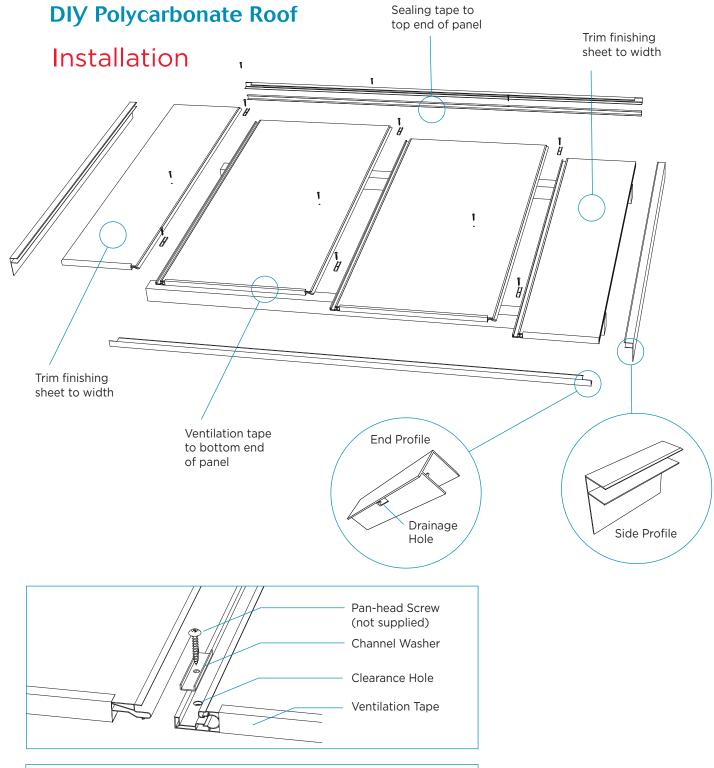

### **INSTALLATION**

Make adequate allowance for thermal movement, nominally 3.5mm per metre. Holes drilled for fixings must be oversized. Sheet lengths must be limited to en-sure there is no excessive movement at the end laps or fixings. Do not overtighten fixings. Remove protective film on installation.