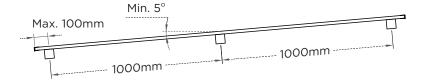

s. Do not use solvent cleaners. Do not scrub with brushes or sharp implements. Avoid cleaning in hot sun or high temperatures.

# **RECOMMENDATIONS**

Minimum roof slope 5° / Maximum sheet length 4.5m

# **Properties**

| Thickness     | 16mm                  |
|---------------|-----------------------|
| Cover Width   | 500mm                 |
| U-value       | 2.0W/m <sup>2</sup> K |
| UV protection | Single sided          |

# **Light Transmission**

| Colour | Light | Solar |
|--------|-------|-------|
| Clear  | 66%   | 69%   |
| Bronze | 14%   | 42%   |
| Opal   | 59%   | 30%   |

# **Spanning**

| Purlin Centres (mm) | Load (N/m²) |
|---------------------|-------------|
| 800                 | 1000        |
| 1000                | 750         |
| 1200                | 500         |





Speedwell Industrial Estate Staveley Derbyshire S43 3JP

Tel: 01246 281111 Fax: 01246 561111

Email: info@arielplastics.com

www.arielplastics.com

 $Order line\ email:\ sales@arielplastics.com$