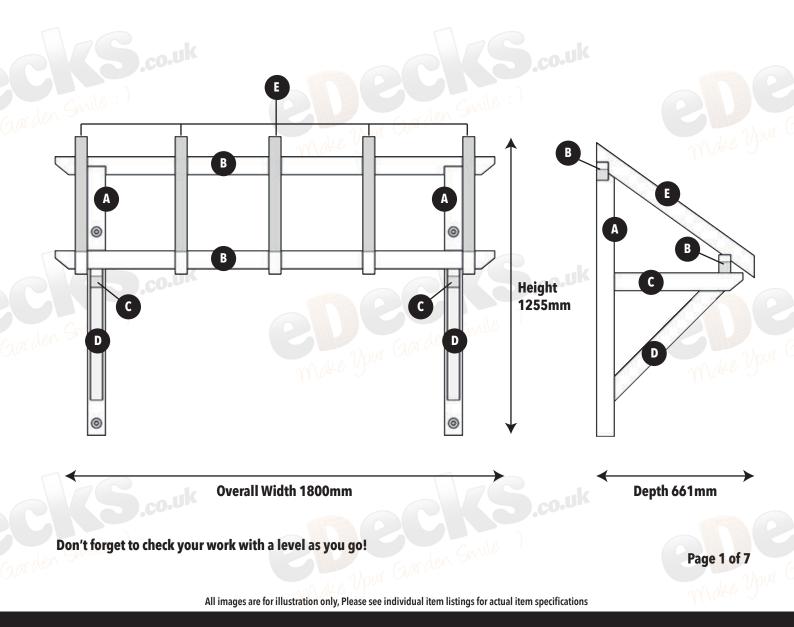

## **Kit Contents**

- A 2 x Wall Supports 75 x 75mm / 1100mm long
- **B** 2 x Horizontal Roof Supports 75 x 50mm / 1800mm long
- **C** 2 x Horizontal One End Angle Cut Supports 75 x 50mm / 535mm long
  - 2 x Both End Angle Cut Supports 75 x 50mm / 650mm long
  - 5 x Angle Cut Top Rafters 815mm long
  - 10 x 100mm Wood Screws

D

E F

G

12 x 120mm Wood Screws

No fixings are included to attach the canopy to your building. These must be purchased separately.

Please note these instructions are given as a guide

420mm

0