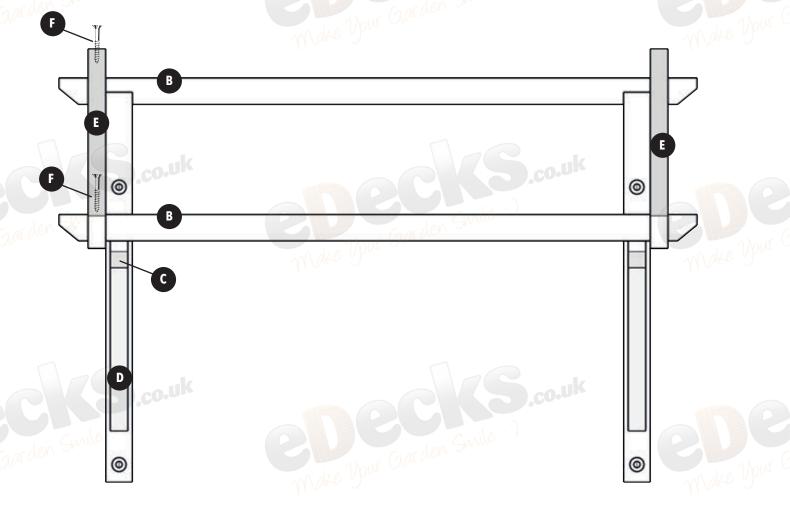

# Step 5

Place one of the Angle Cut Top Rafters (E) tight to the outer side of the Wall Supports.

Drive one 100mm Wood Screw (F) down through the rafter and secure to the Horizontal Roof Supports.

Repeat this for the opposite side, tight to the outer side of the wall support.

**FRONT VIEW** 

Don't forget to check your work with a level as you go!

All images are for illustration only, Please see individual item listings for actual item specifications

Page 5 of 7

All images are for illustration only, Please see individual item listings for actual item specifications