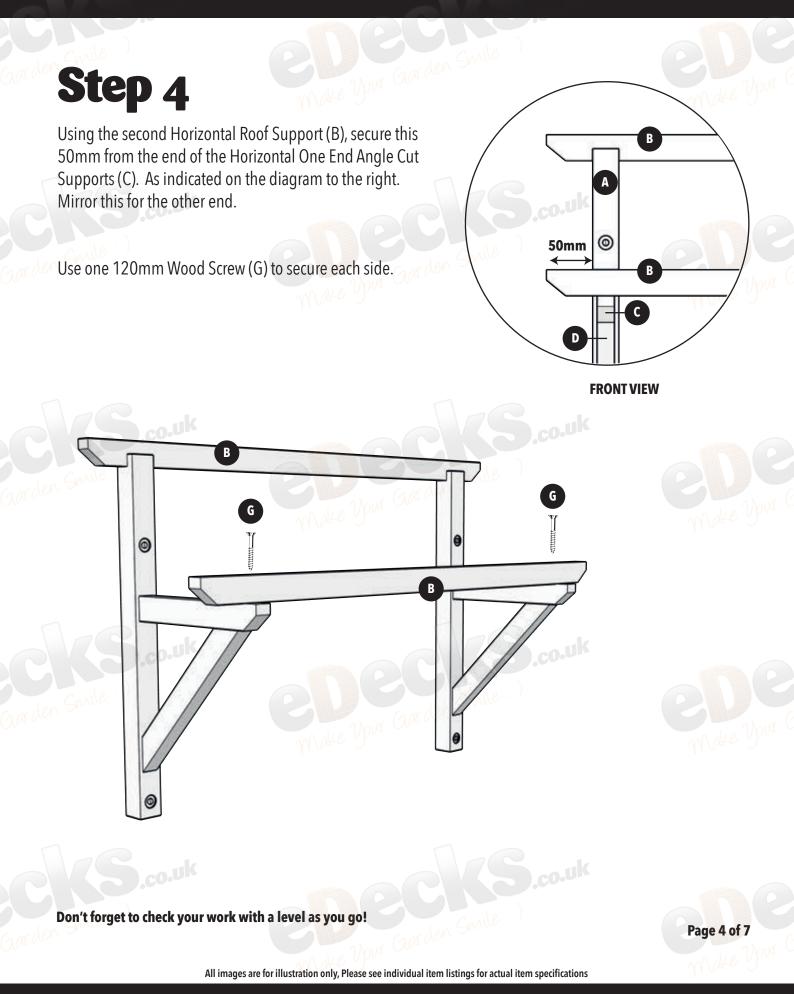

### Step 2

Now place one of the Both End Angle Cut Supports (D) in-between the connected timbers from Step One. This is to brace the horizontal support (C)

Once both of the Both Angle Cut ends are flush with both of the timbers, fasten into place using one 120mm Wood Screw (G) either end.

# Step 5

Place one of the Angle Cut Top Rafters (E) tight to the outer side of the Wall Supports.

Drive one 100mm Wood Screw (F) down through the rafter and secure to the Horizontal Roof Supports.

Repeat this for the opposite side, tight to the outer side of the wall support.