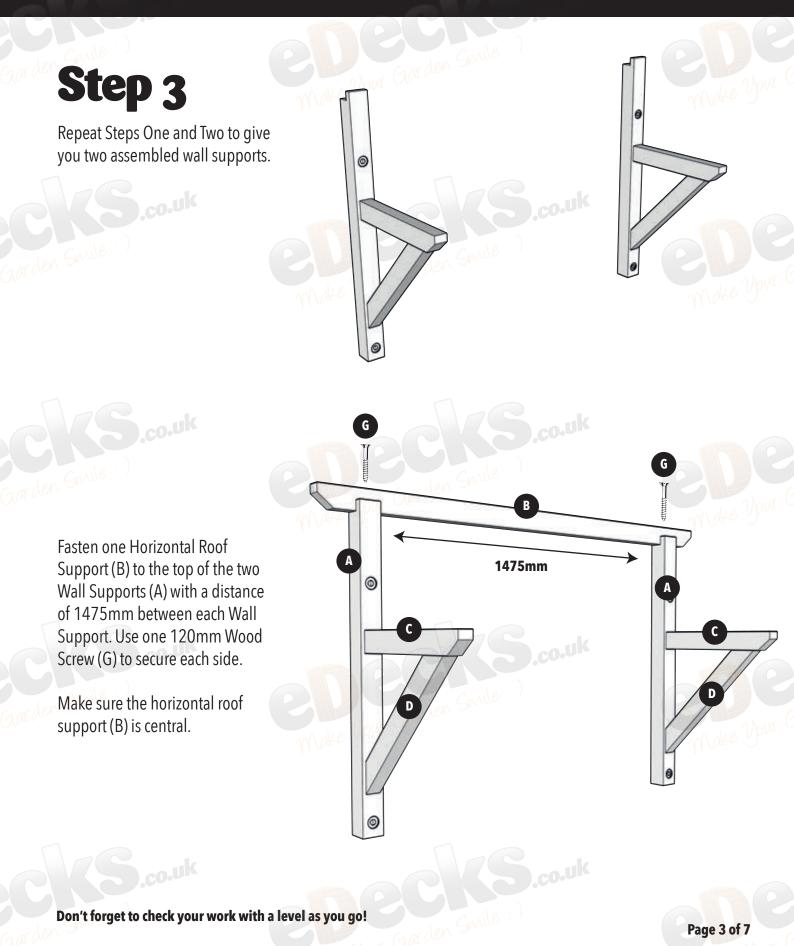

### Step 1

Take one Wall Support (A) and attach one of the Horizontal One End Angle Cut Supports (C) using two 120mm Wood Screws (G) The distance between the top of the Wall Support and the One End Angle Cut Supports should be 420mm.

Please note – the top of wall support (A) has a notch for a horizontal support (B) and the bottom of the Wall Support (A) has a round wall fixing cut out.

(Fixing not included to attach to the wall)

### Step 2

Now place one of the Both End Angle Cut Supports (D) in-between the connected timbers from Step One. This is to brace the horizontal support (C)

Once both of the Both Angle Cut ends are flush with both of the timbers, fasten into place using one 120mm Wood Screw (G) either end.