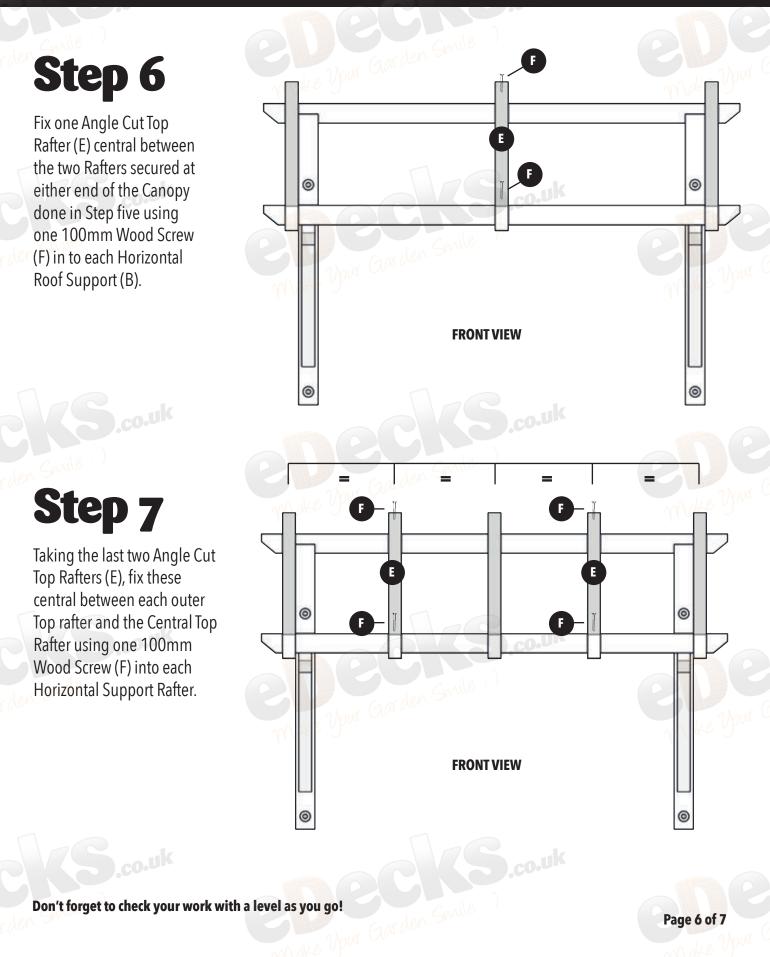

# Step 5

Place one of the Angle Cut Top Rafters (E) tight to the outer side of the Wall Supports.

Drive one 100mm Wood Screw (F) down through the rafter and secure to the Horizontal Roof Supports.

Repeat this for the opposite side, tight to the outer side of the wall support.

**FRONT VIEW** 

Don't forget to check your work with a level as you go!

All images are for illustration only, Please see individual item listings for actual item specifications

Page 5 of 7

All images are for illustration only, Please see individual item listings for actual item specifications